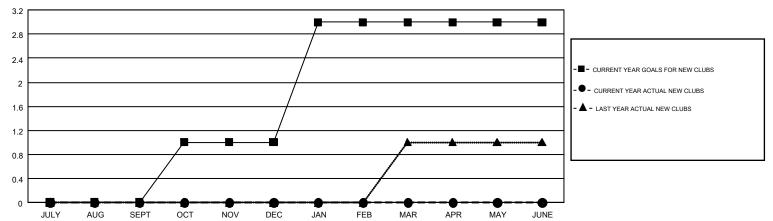

## GMT MONTHLY MEMBERSHIP PROGRESS REPORT

Results as of: 11/30/2018

Multiple District C

**LOCATION: ALBERTA** 

| GMT: GORDO    | ON ZIEGLER    |             |               | _                              |                           |                         | GMT CA 2                                           |  |
|---------------|---------------|-------------|---------------|--------------------------------|---------------------------|-------------------------|----------------------------------------------------|--|
|               | Club          | s           |               | Members  RESULTS FOR 2018-2019 |                           |                         |                                                    |  |
|               | RESULTS FOR   | R 2018-2019 |               |                                |                           |                         |                                                    |  |
| QUARTER       | NEW CLUB GOAL | NEW CLUBS   | DROPPED CLUBS | QUARTER                        | MEMBER GROWTH NET<br>GOAL | MEMBER GROWTH<br>ACTUAL | DROPPED<br>MEMBERS ACTUAL<br>(including transfers) |  |
| JULY/AUG/SEPT | 0             | 0           | 0             | JULY/AUG/SEPT                  | -20                       | 42                      | 104                                                |  |
| OCT/NOV/DEC   | 1             | 0           | 0             | OCT/NOV/DEC                    | 45                        | 66                      | 81                                                 |  |
| JAN/FEB/MAR   | 2             | 0           | 0             | JAN/FEB/MAR                    | 50                        | 0                       | 0                                                  |  |
| APR/MAY/JUNE  | 0             | 0           | 0             | APR/MAY/JUNE                   | -10                       | 0                       | 0                                                  |  |