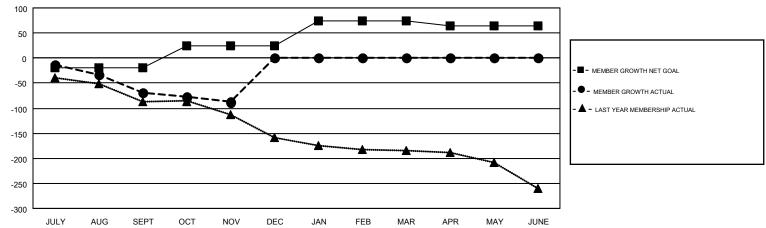

## GMT MONTHLY MEMBERSHIP PROGRESS REPORT

Results as of: 11/30/2018

Multiple District C

**LOCATION: ALBERTA** 

| GMT: GORDO    | ON ZIEGLER    |             |               | _                              |                           |                         | GMT CA 2                                           |  |
|---------------|---------------|-------------|---------------|--------------------------------|---------------------------|-------------------------|----------------------------------------------------|--|
|               | Club          | s           |               | Members  RESULTS FOR 2018-2019 |                           |                         |                                                    |  |
|               | RESULTS FOR   | R 2018-2019 |               |                                |                           |                         |                                                    |  |
| QUARTER       | NEW CLUB GOAL | NEW CLUBS   | DROPPED CLUBS | QUARTER                        | MEMBER GROWTH NET<br>GOAL | MEMBER GROWTH<br>ACTUAL | DROPPED<br>MEMBERS ACTUAL<br>(including transfers) |  |
| JULY/AUG/SEPT | 0             | 0           | 0             | JULY/AUG/SEPT                  | -20                       | 42                      | 104                                                |  |
| OCT/NOV/DEC   | 1             | 0           | 0             | OCT/NOV/DEC                    | 45                        | 66                      | 81                                                 |  |
| JAN/FEB/MAR   | 2             | 0           | 0             | JAN/FEB/MAR                    | 50                        | 0                       | 0                                                  |  |
| APR/MAY/JUNE  | 0             | 0           | 0             | APR/MAY/JUNE                   | -10                       | 0                       | 0                                                  |  |